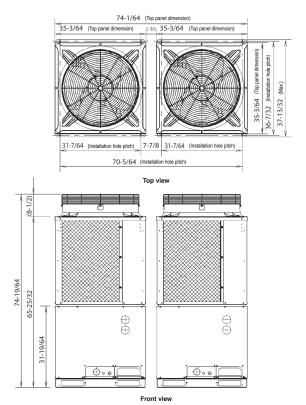

|
|                                        |           | Protection Devices                  |                                           |
| Operating Range                        |           | High Pressure Switch:               | Yes                                       |
| Cooling: °F DB:                        | 14 to 109 | Overcurrent (CT Method):            | Yes                                       |
| Heating: °F DB:                        | -4 to 59  | Crankcase Heaters (W):              | 25 + 32 (8 tons)<br>25 + 32 x 2 (12 tons) |

**External Finish**:

#### Compressor

Quantity/Type: 1 Inverter driven rotary & 1 fixed speed scroll (8 tons)

1 Inverter driven rotary & 2 fixed speed scroll (12 tons)

Capacity Control Range: 10-100%

# **>>> Dimensions**